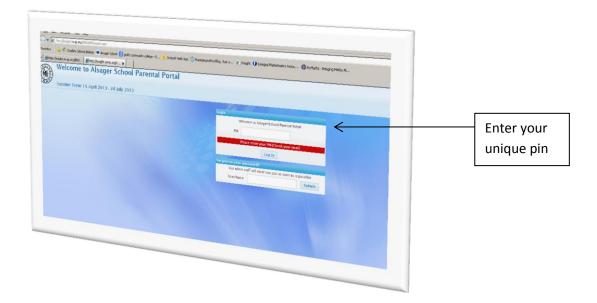

## Accessing the Parent Portal (Insight)

Once you have received your login details please visit the Insight website at <u>http://insight.no-ip.org/INSIGHT</u> to login.

After you login for the first time you will receive a second email supplying you with a one-time only usable pin number which you need to enter on the logon page. Please then follow the on screen instructions which will allow you to change your password at this point. Do please keep note of your username and new password for future access and remember that a new pin number will always be emailed back each time, after you logon.