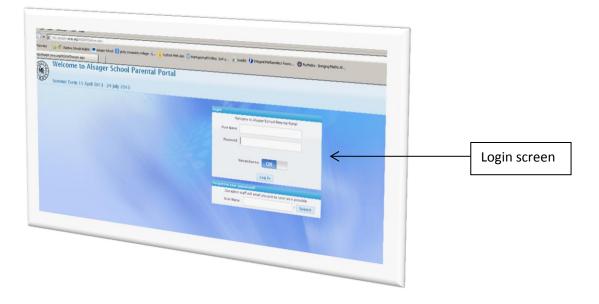

## Accessing the Parent Portal (Insight)

Once you have received your login details please visit the Insight website at <u>http://insight.no-ip.org/INSIGHT</u> to login.

After you login for the first time you will receive a second email supplying you with a one-time only usable pin number which you need to enter on the logon page. Please then follow the on screen instructions which will allow you to change your password at this point. Do please keep note of your username and new password for future access and remember that a new pin number will always be emailed back each time, after you logon.